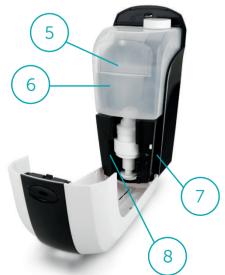

- 1 Safe key hole placement
- 2 Visible liquid level transparent window
- (3) ABS plastic durable and smooth surface
- 4 Infrared sensor liquid dispensed automatically
- Quality, refillable bottle inside, resistant plastic
- 6 Battery placement behind the bottle, 8pc AA batteries
- 7 On-Off switch. Dosage is adjustible. Once or twice for dosage
- (8) Electric adapter, no batteries needed