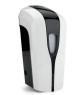

## METEOR Automatic dispenser

This automatic dispenser stands out for its hygienic hands-free operation and germ-spread reduction. It operates quietly using eight AA batteries or an AC adapter dispensing liquid after simply placing your hand below the sensor. Additionally, it features an LED light to indicate low battery.

- 1 Safe key hole placement
- 2 Visible liquid level transparent window
- (3) ABS plastic durable and smooth surface
- 4 Infrared sensor liquid dispensed automatically
- Quality, refillable bottle inside, resistant plastic
- 6 Battery placement behind the bottle, 8pc AA batteries
- 7 On-Off switch. Dosage is adjustible. Once or twice for dosage
- (8) Electric adapter, no batteries needed

Dimensions: Capacity: Weight: 123x262x114mm 1000ml 0,96kg