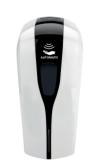

## METEOR Automatic dispenser

This automatic dispenser stands out for its hygienic hands-free operation and germ-spread reduction. It operates quietly using eight AA batteries or an AC adapter dispensing liquid after simply placing your hand below the sensor. Additionally, it features an LED light to indicate low battery.

- 1 Safe key hole placement
- 2 Visible liquid level transparent window
- (3) ABS plastic durable and smooth surface
- 4 Infrared sensor liquid dispensed automatically
- Quality, refillable bottle inside, resistant plastic
- 6 Battery placement behind the bottle, 8pc AA batteries
- 7 On-Off switch. Dosage is adjustible. Once or twice for dosage
- (8) Electric adapter, no batteries needed

Dimensions: Capacity: Weight: 123x262x114mm 1000ml 0,96kg