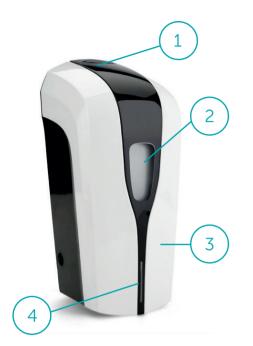

- 1 Safe key hole placement
- 2 Visible liquid level transparent window
- (3) ABS plastic durable and smooth surface
- 4 Infrared sensor liquid dispensed automatically
- Quality, refillable bottle inside, resistant plastic
- 6 Battery placement behind the bottle, 8pc AA batteries
- 7 On-Off switch. Dosage is adjustible. Once or twice for dosage
- (8) Electric adapter, no batteries needed