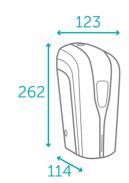

## METEOR Automatic dispenser





This automatic dispenser stands out for its hygienic hands-free operation and germ-spread reduction. It operates quietly using eight AA batteries or an AC adapter dispensing liquid after simply placing your hand below the sensor. Additionally, it features an LED light to indicate low battery.

- 1 Safe key hole placement
- 2 Visible liquid level transparent window
- (3) ABS plastic durable and smooth surface
- 4 Infrared sensor liquid dispensed automatically
- Quality, refillable bottle inside, resistant plastic
- 6 Battery placement behind the bottle, 8pc AA batteries
- 7 On-Off switch. Dosage is adjustible. Once or twice for dosage
- (8) Electric adapter, no batteries needed



Dimensions: Capacity: Weight: 123x262x114mm 1000ml 0,96kg