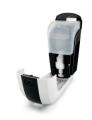

## METEOR Automatic dispenser

This automatic dispenser stands out for its hygienic hands-free operation and germ-spread reduction. It operates quietly using eight AA batteries or an AC adapter dispensing liquid after simply placing your hand below the sensor. Additionally, it features an LED light to indicate low battery.

- 1 Safe key hole placement
- 2 Visible liquid level transparent window
- (3) ABS plastic durable and smooth surface
- 4 Infrared sensor liquid dispensed automatically
- Quality, refillable bottle inside, resistant plastic
- 6 Battery placement behind the bottle, 8pc AA batteries
- 7 On-Off switch. Dosage is adjustible. Once or twice for dosage
- (8) Electric adapter, no batteries needed

Dimensions: Capacity: Weight: 123x262x114mm 1000ml 0,96kg