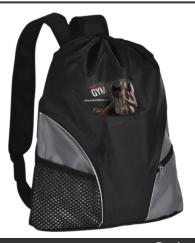

## Product Database

| Article no.: 21072300                      | Productsheet: October 13, 2020, 8:18 am                                                                                                                                                                                                         |
|--------------------------------------------|-------------------------------------------------------------------------------------------------------------------------------------------------------------------------------------------------------------------------------------------------|
| General information                        |                                                                                                                                                                                                                                                 |
| Article number                             | : 21072300 Lightweight backpack                                                                                                                                                                                                                 |
| Description                                | : This backpack is made from 210D polyester material. It has useful pockets to the bottom corners, one is a mesh pocket and the other is a zipped pocket. It also has padded shoulder straps, making it comfortable to wear. 210D of Polyester. |
| Brand                                      | : Bullet                                                                                                                                                                                                                                        |
| Material                                   | : 210D of Polyester                                                                                                                                                                                                                             |
| Colour                                     | : Solid black                                                                                                                                                                                                                                   |
| Width                                      | : 43,00 cm                                                                                                                                                                                                                                      |
| Height                                     | : 35,00 cm                                                                                                                                                                                                                                      |
| Weight                                     | : 110 gram                                                                                                                                                                                                                                      |
| Country of origin                          | : PRC                                                                                                                                                                                                                                           |
| Default print option                       |                                                                                                                                                                                                                                                 |
| Recommended decoration option              | : Screenprint                                                                                                                                                                                                                                   |
| Default print location                     | : front                                                                                                                                                                                                                                         |
| Print width (mm)                           | : 240                                                                                                                                                                                                                                           |
| Print height (mm)                          | : 130                                                                                                                                                                                                                                           |
| Print maximum colours                      | : 4                                                                                                                                                                                                                                             |
| Transport packing                          |                                                                                                                                                                                                                                                 |
| Export carton                              | : 125 PC                                                                                                                                                                                                                                        |
| Export carton weight                       | : 14 kg                                                                                                                                                                                                                                         |
| Export carton (Length x<br>Width x Height) | : 46 cm x 61 cm x 46 cm                                                                                                                                                                                                                         |
| Statistical code                           | : (222)420292919000000000000                                                                                                                                                                                                                    |